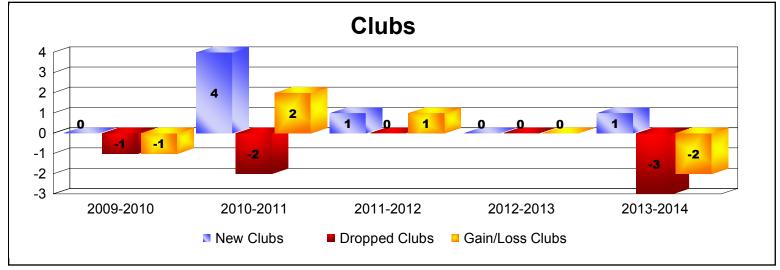

District 354 E

As of June 2014 Cumulative

| Year      | New<br>Clubs | Dropped<br>Clubs | Gain/<br>Loss<br>Clubs | New<br>Members | Charter<br>Members | Reinstate<br>Members | Transfer<br>Members | Total<br>Member<br>Added | Total<br>Members<br>Dropped | Gain/<br>Loss<br>Members |
|-----------|--------------|------------------|------------------------|----------------|--------------------|----------------------|---------------------|--------------------------|-----------------------------|--------------------------|
| 2009-2010 | 0            | -1               | -1                     | 526            | 1                  | 13                   | 21                  | 561                      | -557                        | 4                        |
| 2010-2011 | 4            | -2               | 2                      | 497            | 137                | 17                   | 5                   | 656                      | -688                        | -32                      |
| 2011-2012 | 1            | 0                | 1                      | 531            | 35                 | 15                   | 2                   | 583                      | -559                        | 24                       |
| 2012-2013 | 0            | 0                | 0                      | 494            | 1                  | 10                   | 2                   | 507                      | -634                        | -127                     |
| 2013-2014 | 1            | -3               | -2                     | 361            | 42                 | 15                   | 2                   | 420                      | -570                        | -150                     |
| Average   | 1            | -1               | 0                      | 482            | 43                 | 14                   | 6                   | 545                      | -602                        | -56                      |