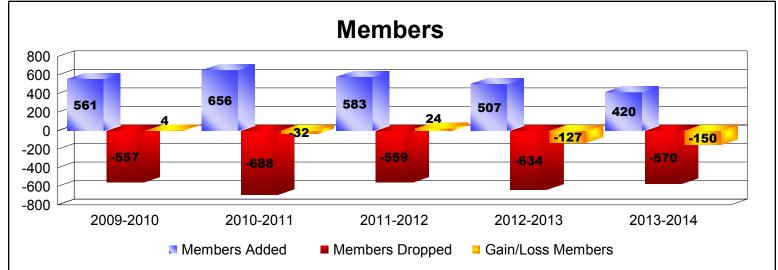

District 354 E

As of June 2014 Cumulative

| Year      | New<br>Clubs | Dropped<br>Clubs | Gain/<br>Loss<br>Clubs | New<br>Members | Charter<br>Members | Reinstate<br>Members | Transfer<br>Members | Total<br>Member<br>Added | Total<br>Members<br>Dropped | Gain/<br>Loss<br>Members |
|-----------|--------------|------------------|------------------------|----------------|--------------------|----------------------|---------------------|--------------------------|-----------------------------|--------------------------|
| 2009-2010 | 0            | -1               | -1                     | 526            | 1                  | 13                   | 21                  | 561                      | -557                        | 4                        |
| 2010-2011 | 4            | -2               | 2                      | 497            | 137                | 17                   | 5                   | 656                      | -688                        | -32                      |
| 2011-2012 | 1            | 0                | 1                      | 531            | 35                 | 15                   | 2                   | 583                      | -559                        | 24                       |
| 2012-2013 | 0            | 0                | 0                      | 494            | 1                  | 10                   | 2                   | 507                      | -634                        | -127                     |
| 2013-2014 | 1            | -3               | -2                     | 361            | 42                 | 15                   | 2                   | 420                      | -570                        | -150                     |
| Average   | 1            | -1               | 0                      | 482            | 43                 | 14                   | 6                   | 545                      | -602                        | -56                      |